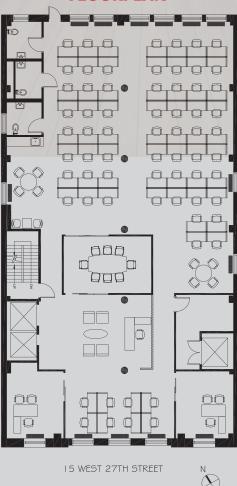

### MADISONSQUAREPORTFOLIO.COM NEW PRE-BUILT OFFICE SPACE IN NOMAD

4.20

| SIZE:       | 5,909 RSF                        |
|-------------|----------------------------------|
| POSSESSION: | January 2016                     |
| HVAC:       | Tenant Controlled                |
| TERM:       | Flexible                         |
| CONDITION:  | Two office, one conference room, |
|             | three private bathrooms, wet     |
|             |                                  |

pantry, bike storage room, seating capacity for approx. 70 people, polished wood floors, open ceiling

ELLIOT WARREN 212.471.4369 Elliotw@kaufmanorganization.com